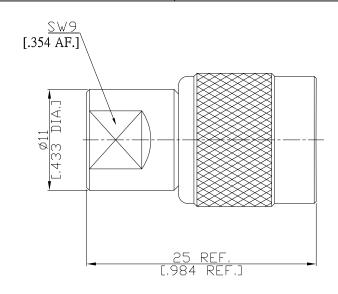

# AD-E1T15A/14-H44

All dimensions are in mm [inch]

Tolerances according to DIN ISO 2768-mH

Interface

According to FME side: N/A

TNC side: IEC 60169-17; MIL-PRF-39012; MIL-STD-348A/313

Electrical Data

Impedance  $50 \Omega$ 