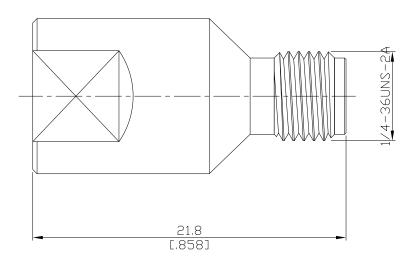

# AD-E1A25A/14-94

All dimensions are in mm [inch]

Tolerances according to DIN ISO 2768-mH

#### Interface

According to

IEC 60169-15; MIL-C-39012; MIL-STD-348A/310