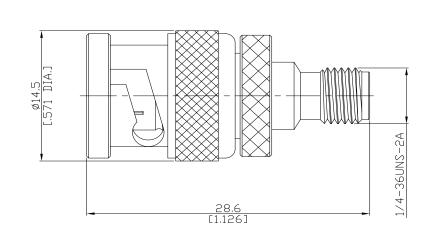

## AD-B1A25A/9XX-9X

All dimensions are in mm [inch] Tolerances according to DIN ISO 2768-mH

| Tolerances according to Dir 1 100 2700 min                                                                                                                                         |                                             |                                                                            |                           |                                  |      |
|------------------------------------------------------------------------------------------------------------------------------------------------------------------------------------|---------------------------------------------|----------------------------------------------------------------------------|---------------------------|----------------------------------|------|
| Interface                                                                                                                                                                          |                                             |                                                                            |                           |                                  |      |
| BNC according to                                                                                                                                                                   |                                             |                                                                            |                           |                                  |      |
| SMA according to                                                                                                                                                                   | IEC 60169-15; MIL-C-39012; MIL-STD-348A/310 |                                                                            |                           |                                  |      |
| Electrical Data                                                                                                                                                                    |                                             |                                                                            |                           |                                  |      |
| Impedance                                                                                                                                                                          | 50 Ω                                        |                                                                            |                           |                                  |      |
| Frequency                                                                                                                                                                          | DC to 4 GH                                  |                                                                            |                           |                                  |      |
| VSWR (Return Loss)                                                                                                                                                                 | ≤ 1.15 (≥ 23.13 dB)                         |                                                                            |                           |                                  |      |
| Insertion Loss                                                                                                                                                                     | ≤ 0.04 x √ F                                | (GHz) dł                                                                   | 3                         |                                  |      |
| Mechanical Data                                                                                                                                                                    |                                             |                                                                            |                           |                                  |      |
| Coupling mechanisms                                                                                                                                                                |                                             | et-lock) ; S                                                               | SMA (Screw-lock)          |                                  |      |
| Weight                                                                                                                                                                             | 0.0149 kg                                   |                                                                            |                           |                                  |      |
| Environmental Data                                                                                                                                                                 |                                             |                                                                            |                           |                                  |      |
| Temperature range                                                                                                                                                                  | -65°C to +165°C                             |                                                                            |                           |                                  |      |
| RoHS                                                                                                                                                                               | compliant                                   | compliant                                                                  |                           |                                  |      |
| Material And Plating                                                                                                                                                               |                                             |                                                                            |                           |                                  |      |
| Piece Parts (BNC)                                                                                                                                                                  | Material                                    |                                                                            |                           | Plating                          |      |
| Centre contact                                                                                                                                                                     | Beryllium Co                                | 1.1                                                                        |                           | Gold plating(Nickel underplated) |      |
| Body                                                                                                                                                                               | Stainless Ste                               | el                                                                         |                           | Passivated                       |      |
| Insulator                                                                                                                                                                          | PTFE                                        |                                                                            |                           |                                  |      |
| Gasket                                                                                                                                                                             | Silicone Rub                                | ber                                                                        |                           |                                  |      |
| Coupling nut                                                                                                                                                                       | Stainless Ste                               | el                                                                         |                           | Passivated                       |      |
| Piece Parts (SMA)                                                                                                                                                                  | Material                                    |                                                                            |                           | Plating                          |      |
| Centre contact                                                                                                                                                                     | Beryllium Co                                |                                                                            |                           | Gold plating(Nickel underplated) |      |
| Body                                                                                                                                                                               | Stainless Ste                               | el                                                                         |                           | Passivated                       |      |
| Insulator                                                                                                                                                                          | PTFE                                        |                                                                            |                           |                                  |      |
| Packing                                                                                                                                                                            |                                             |                                                                            |                           |                                  |      |
| , , , , , , , , , , , , , , , , , , ,                                                                                                                                              | Single or 100                               | )                                                                          |                           |                                  |      |
|                                                                                                                                                                                    | olligie of Tot                              | ,<br>,                                                                     |                           |                                  |      |
|                                                                                                                                                                                    |                                             |                                                                            |                           |                                  |      |
|                                                                                                                                                                                    |                                             |                                                                            |                           |                                  |      |
| The facts and figures herein are carefully compiled to the                                                                                                                         |                                             |                                                                            | Rosnol RF/Microwave Tec   |                                  | Page |
| knowledge, but they are intended for general informational purposes only<br>In the effort to improve our products, we reserve the right to make changes<br>judged to be necessary. |                                             |                                                                            | www.rosnol.com ; info@ros | snol.com                         |      |
|                                                                                                                                                                                    |                                             | <sup>is</sup> Date: Phone:+886-3-463-9059<br>19/11/10 Fax :+886-3-463-5952 |                           |                                  | 1/1  |
| •                                                                                                                                                                                  |                                             | , ·                                                                        | TUA . 1000-3-403-J9JZ     |                                  |      |