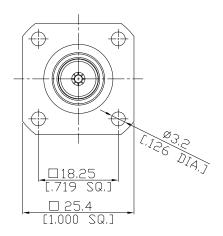

## 4 Hole Panel Flange Adaptor SMA jack (female)/Precision N jack(female)

## AD-A2PCN25A-PF/91-H4

All dimensions are in mm [inch] Tolerances according to DIN ISO 2768-mH

| Interface<br>SMA according to<br>Precision N according to                                                                   |                                        |                                                                                                                    | 39012; MIL-STD-348A/<br>39012;MIL-STD-348A/4        |                                  |      |
|-----------------------------------------------------------------------------------------------------------------------------|----------------------------------------|--------------------------------------------------------------------------------------------------------------------|-----------------------------------------------------|----------------------------------|------|
| Electrical Data<br>Impedance<br>Frequency<br>VSWR (Return Loss)<br>Insertion Loss                                           |                                        | GHz<br>20.83 dB)<br>√ F (GHz) dB                                                                                   | 3                                                   |                                  |      |
| Mechanical Data<br>Coupling mechanisms<br>Weight                                                                            | SMA (Sc<br>0.0272 k                    |                                                                                                                    | ecision N (Screw-lock)                              |                                  |      |
| Environmental Data<br>Temperature range<br>RoHS                                                                             | -65°C to<br>complian                   | +165°C<br>t                                                                                                        |                                                     |                                  |      |
| Material And Plating                                                                                                        |                                        |                                                                                                                    |                                                     |                                  |      |
| Piece Parts (SMA)                                                                                                           | Material                               | 0                                                                                                                  |                                                     | Plating                          |      |
| Centre contact                                                                                                              | Beryllium Copper                       |                                                                                                                    |                                                     | Gold plating(Nickel underplated) |      |
| Body                                                                                                                        | Brass Gold plating(Nickel underplated) |                                                                                                                    |                                                     |                                  |      |
| Insulator                                                                                                                   | PTFE                                   |                                                                                                                    |                                                     |                                  |      |
| Piece Parts (Precision N)                                                                                                   | Material                               |                                                                                                                    |                                                     | Plating                          |      |
| Centre contact                                                                                                              | Phosphor                               | Bronze                                                                                                             |                                                     | Gold plating(Nickel underplated) |      |
| Body                                                                                                                        | Brass Copper-Tin-Zinc Alloy            |                                                                                                                    |                                                     |                                  |      |
| Insulator                                                                                                                   | PTFE                                   |                                                                                                                    |                                                     |                                  |      |
| Gasket                                                                                                                      | Silicone F                             | Rubber                                                                                                             |                                                     |                                  |      |
| Packing                                                                                                                     |                                        |                                                                                                                    |                                                     |                                  |      |
| racking                                                                                                                     | Single or                              | 100                                                                                                                |                                                     |                                  |      |
| Related Document                                                                                                            |                                        |                                                                                                                    |                                                     |                                  |      |
| Mounting Dimension                                                                                                          | MD16                                   |                                                                                                                    |                                                     |                                  |      |
| The facts and figures herein are carefully compiled to the<br>knowledge, but they are intended for general informational pu | irposes only.                          | Kev.:-                                                                                                             | Rosnol RF/Microwave Tec<br>www.rosnol.com; info@ros | nol.com                          | Page |
| In the effort to improve our products, we reserve the right to make change judged to be necessary.                          |                                        | Iges Date: Phone: +886-3-463-5095 / Fax: +886-3-463-5952 1/   2020/01/31 N-CAGE Code: SFKK0 / ISO9001 Certified 1/ |                                                     | 1/1                              |      |