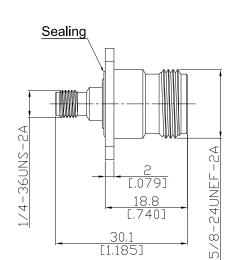

## 4 Hole Panel Flange Adaptor SMA jack (female)/Precision N jack(female)

## AD-A2PCN25A-PF/91-H4

All dimensions are in mm [inch] Tolerances according to DIN ISO 2768-mH

| Interface<br>SMA according to<br>Precision N according to                                                                   |                                        |                                                                                                                    | 39012; MIL-STD-348A/<br>39012;MIL-STD-348A/4        |                                  |      |
|-----------------------------------------------------------------------------------------------------------------------------|----------------------------------------|--------------------------------------------------------------------------------------------------------------------|-----------------------------------------------------|----------------------------------|------|
| Electrical Data<br>Impedance<br>Frequency<br>VSWR (Return Loss)<br>Insertion Loss                                           |                                        | GHz<br>20.83 dB)<br>√ F (GHz) dB                                                                                   | 3                                                   |                                  |      |
| Mechanical Data<br>Coupling mechanisms<br>Weight                                                                            | SMA (Sc<br>0.0272 k                    |                                                                                                                    | ecision N (Screw-lock)                              |                                  |      |
| Environmental Data<br>Temperature range<br>RoHS                                                                             | -65°C to<br>complian                   | +165°C<br>t                                                                                                        |                                                     |                                  |      |
| Material And Plating                                                                                                        |                                        |                                                                                                                    |                                                     |                                  |      |
| Piece Parts (SMA)                                                                                                           | Material                               | 0                                                                                                                  |                                                     | Plating                          |      |
| Centre contact                                                                                                              | Beryllium Copper                       |                                                                                                                    |                                                     | Gold plating(Nickel underplated) |      |
| Body                                                                                                                        | Brass Gold plating(Nickel underplated) |                                                                                                                    |                                                     |                                  |      |
| Insulator                                                                                                                   | PTFE                                   |                                                                                                                    |                                                     |                                  |      |
| Piece Parts (Precision N)                                                                                                   | Material                               |                                                                                                                    |                                                     | Plating                          |      |
| Centre contact                                                                                                              | Phosphor                               | Bronze                                                                                                             |                                                     | Gold plating(Nickel underplated) |      |
| Body                                                                                                                        | Brass Copper-Tin-Zinc Alloy            |                                                                                                                    |                                                     |                                  |      |
| Insulator                                                                                                                   | PTFE                                   |                                                                                                                    |                                                     |                                  |      |
| Gasket                                                                                                                      | Silicone F                             | Rubber                                                                                                             |                                                     |                                  |      |
| Packing                                                                                                                     |                                        |                                                                                                                    |                                                     |                                  |      |
| racking                                                                                                                     | Single or                              | 100                                                                                                                |                                                     |                                  |      |
| Related Document                                                                                                            |                                        |                                                                                                                    |                                                     |                                  |      |
| Mounting Dimension                                                                                                          | MD16                                   |                                                                                                                    |                                                     |                                  |      |
| The facts and figures herein are carefully compiled to the<br>knowledge, but they are intended for general informational pu | irposes only.                          | Kev.:-                                                                                                             | Rosnol RF/Microwave Tec<br>www.rosnol.com; info@ros | nol.com                          | Page |
| In the effort to improve our products, we reserve the right to make change judged to be necessary.                          |                                        | Iges Date: Phone: +886-3-463-5095 / Fax: +886-3-463-5952 1/   2020/01/31 N-CAGE Code: SFKK0 / ISO9001 Certified 1/ |                                                     | 1/1                              |      |