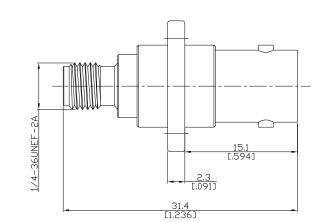

## Panel adaptor jack/jack SMA jack (female) / BNC jack (female)

## AD-A2B25A-PF/93-93

All dimensions are in mm [inch] Tolerances according to DIN ISO 2768-mH

| Interface<br>SMA according to<br>BNC according to<br>Electrical Data<br>Impedance<br>Frequency                                                                                                                             | IEC 60169-15; MIL-C-39012; MIL-S<br>IEC 60169-8; CECC 22120; MIL-C<br>50 Ω<br>DC to 4 GHz |                                                                                               |  |
|----------------------------------------------------------------------------------------------------------------------------------------------------------------------------------------------------------------------------|-------------------------------------------------------------------------------------------|-----------------------------------------------------------------------------------------------|--|
| VSWR (Return Loss)<br>Insertion Loss                                                                                                                                                                                       | ≤ 1.20 (≥ 20.83 dB)<br>≤ 0.1 x √ F (GHz) dB                                               |                                                                                               |  |
| Mechanical Data   Coupling mechanisms   Weight   Environmental Data   Temperature range   RoHS   Material And Plating                                                                                                      | SMA (Screw-lock); BNC (Bayonet-lo<br>N/A<br>-65°C to +165°C<br>compliant                  | ock)                                                                                          |  |
| Piece Parts (SMA)                                                                                                                                                                                                          | Material                                                                                  | Plating                                                                                       |  |
| Centre contact                                                                                                                                                                                                             | Beryllium Copper                                                                          | Gold plating(Nickel underplated)                                                              |  |
| Body                                                                                                                                                                                                                       | Brass                                                                                     | Nickel                                                                                        |  |
| Insulator                                                                                                                                                                                                                  | PTFE                                                                                      |                                                                                               |  |
| Piece Parts (BNC)                                                                                                                                                                                                          | Material                                                                                  | Plating                                                                                       |  |
| Centre contact                                                                                                                                                                                                             | Beryllium Copper                                                                          | Gold plating(Nickel underplated)                                                              |  |
| Body                                                                                                                                                                                                                       | Brass                                                                                     | Nickel                                                                                        |  |
| Insulator                                                                                                                                                                                                                  | PTFE                                                                                      |                                                                                               |  |
| Packing<br>Related Document<br>Mounting Dimension                                                                                                                                                                          | Single or 100<br>MD9                                                                      |                                                                                               |  |
| The facts and figures herein are carefully compiled to the<br>knowledge, but they are intended for general informational pu<br>In the effort to improve our products, we reserve the right to m<br>judged to be necessary. | rposes only. www.rosnol.co                                                                | rowave Technology Pag<br>m; info@rosnol.com<br>-463-5095 / Fax:+886-3-463-5952 1/<br>e: SFKK0 |  |