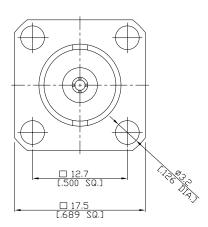

## Panel adaptor jack/jack SMA jack (female) / BNC jack (female)

## AD-A2B25A-PF/93-93

All dimensions are in mm [inch] Tolerances according to DIN ISO 2768-mH

| Interface<br>SMA according to<br>BNC according to<br>Electrical Data<br>Impedance<br>Frequency                                                                                                                             | IEC 60169-15; MIL-C-39012; MIL-S<br>IEC 60169-8; CECC 22120; MIL-C<br>50 Ω<br>DC to 4 GHz |                                                                                               |  |
|----------------------------------------------------------------------------------------------------------------------------------------------------------------------------------------------------------------------------|-------------------------------------------------------------------------------------------|-----------------------------------------------------------------------------------------------|--|
| VSWR (Return Loss)<br>Insertion Loss                                                                                                                                                                                       | ≤ 1.20 (≥ 20.83 dB)<br>≤ 0.1 x √ F (GHz) dB                                               |                                                                                               |  |
| Mechanical Data   Coupling mechanisms   Weight   Environmental Data   Temperature range   RoHS   Material And Plating                                                                                                      | SMA (Screw-lock); BNC (Bayonet-lo<br>N/A<br>-65°C to +165°C<br>compliant                  | ock)                                                                                          |  |
| Piece Parts (SMA)                                                                                                                                                                                                          | Material                                                                                  | Plating                                                                                       |  |
| Centre contact                                                                                                                                                                                                             | Beryllium Copper                                                                          | Gold plating(Nickel underplated)                                                              |  |
| Body                                                                                                                                                                                                                       | Brass                                                                                     | Nickel                                                                                        |  |
| Insulator                                                                                                                                                                                                                  | PTFE                                                                                      |                                                                                               |  |
| Piece Parts (BNC)                                                                                                                                                                                                          | Material                                                                                  | Plating                                                                                       |  |
| Centre contact                                                                                                                                                                                                             | Beryllium Copper                                                                          | Gold plating(Nickel underplated)                                                              |  |
| Body                                                                                                                                                                                                                       | Brass                                                                                     | Nickel                                                                                        |  |
| Insulator                                                                                                                                                                                                                  | PTFE                                                                                      |                                                                                               |  |
| Packing<br>Related Document<br>Mounting Dimension                                                                                                                                                                          | Single or 100<br>MD9                                                                      |                                                                                               |  |
| The facts and figures herein are carefully compiled to the<br>knowledge, but they are intended for general informational pu<br>In the effort to improve our products, we reserve the right to m<br>judged to be necessary. | rposes only. www.rosnol.co                                                                | rowave Technology Pag<br>m; info@rosnol.com<br>-463-5095 / Fax:+886-3-463-5952 1/<br>e: SFKK0 |  |