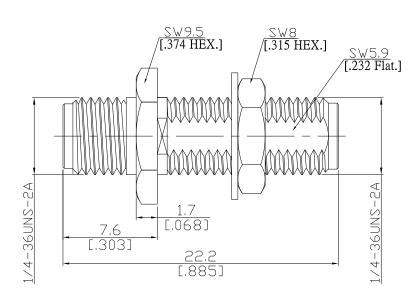

## AD-A2A25D-BH/9X-9X

All dimensions are in mm [inch]

Tolerances according to DIN ISO 2768-mH

| Interface<br>According to<br>Electrical Data<br>Impedance<br>Frequency<br>VSWR (Return Loss)<br>Mechanical Data<br>Coupling mechanisms<br>Weight | MIL-C-39012; MIL-STD-348A/310<br>50 Ω<br>DC to 20 GHz<br>≤ 1.2 (≥ 20.8 dB)<br>Screw-lock<br>0.0041 kg |                                                |      |
|--------------------------------------------------------------------------------------------------------------------------------------------------|-------------------------------------------------------------------------------------------------------|------------------------------------------------|------|
| Environmental Data<br>Temperature range<br>RoHS<br>Material And Plating                                                                          | -65°C to +125°C<br>compliant                                                                          |                                                |      |
| Piece Parts (SMA)                                                                                                                                | Material                                                                                              | Plating                                        |      |
| Centre contact                                                                                                                                   | Beryllium Copper<br>Stainless Steel                                                                   | Gold plating(Nickel underplated)<br>Passivated |      |
| Body<br>Insulator                                                                                                                                | PTFE                                                                                                  | rassivalea                                     |      |
|                                                                                                                                                  |                                                                                                       |                                                |      |
| Fastening nut<br>Washer                                                                                                                          | Brass<br>Brass                                                                                        | Copper-Tin-Zinc-Alloy                          |      |
|                                                                                                                                                  |                                                                                                       | Copper-Tin-Zinc-Alloy                          |      |
| Piece Parts (SMA)                                                                                                                                | Material                                                                                              | Plating                                        |      |
| Centre contact                                                                                                                                   | Beryllium Copper                                                                                      | Gold plating(Nickel underplated)               |      |
| Body                                                                                                                                             | Stainless Steel                                                                                       | Passivated                                     |      |
| Insulator                                                                                                                                        | PTFE                                                                                                  |                                                |      |
| Packing<br>Related Document                                                                                                                      | Single or 100                                                                                         |                                                |      |
| Mounting Dimension                                                                                                                               | MD95                                                                                                  |                                                |      |
|                                                                                                                                                  |                                                                                                       |                                                |      |
| The facts and figures herein are carefully compiled to the knowledge, but they are intended for general informational p                          | purposes only www.rosnol.com; info@ros                                                                | nol.com                                        | Page |
| In the effort to improve our products, we reserve the right to n<br>judged to be necessary.                                                      | nake changes Date: Phone: +886-3-463-5095<br>19/11/10 Fax: +886-3-463-5952                            |                                                | 1/1  |