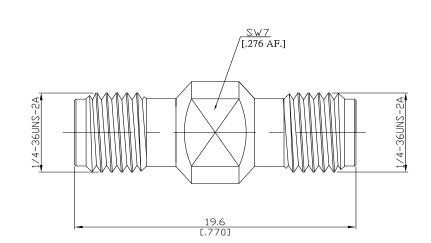

## AD-A2A25B/91-91

All dimensions are in mm [inch] Tolerances according to DIN ISO 2768-mH

| Interface                                                                                                                                                                                                                        |                                             |                                |                                  |  |
|----------------------------------------------------------------------------------------------------------------------------------------------------------------------------------------------------------------------------------|---------------------------------------------|--------------------------------|----------------------------------|--|
| According to                                                                                                                                                                                                                     | IEC 60169-15; MIL-STD-348A/310              |                                |                                  |  |
| Electrical Data                                                                                                                                                                                                                  |                                             |                                |                                  |  |
| Impedance                                                                                                                                                                                                                        | 50 Ω                                        |                                |                                  |  |
|                                                                                                                                                                                                                                  |                                             |                                |                                  |  |
| VSWR (Return Loss)<br>Insertion Loss                                                                                                                                                                                             | ≤ 1.15 (≥ 23.1 dB)<br>≤ 0.05 x √ F (GHz) dB |                                |                                  |  |
| Mechanical Data                                                                                                                                                                                                                  |                                             |                                |                                  |  |
| Coupling mechanisms                                                                                                                                                                                                              | Screw-lock                                  |                                |                                  |  |
| Environmental Data                                                                                                                                                                                                               |                                             |                                |                                  |  |
| Temperature range                                                                                                                                                                                                                | -65°C to +165°C                             |                                |                                  |  |
| RoHS                                                                                                                                                                                                                             | compliant                                   |                                |                                  |  |
| Material And Plating                                                                                                                                                                                                             |                                             |                                |                                  |  |
| Piece Parts (SMA)                                                                                                                                                                                                                | Material                                    | Plating                        |                                  |  |
| Centre contact                                                                                                                                                                                                                   | Beryllium Copper                            | Gold plating(Nickel underplate |                                  |  |
| Body                                                                                                                                                                                                                             | Brass                                       | Gold plating(Nickel underplate | d)                               |  |
| Insulator                                                                                                                                                                                                                        | PTFE                                        |                                |                                  |  |
| Piece Parts (SMA)                                                                                                                                                                                                                | Material                                    | Plating                        |                                  |  |
| Centre contact                                                                                                                                                                                                                   | Beryllium Copper                            |                                | Gold plating(Nickel underplated) |  |
| Body                                                                                                                                                                                                                             | Brass Gold plating(Nickel underplated)      |                                |                                  |  |
| Insulator                                                                                                                                                                                                                        | PTFE                                        |                                |                                  |  |
| Packing                                                                                                                                                                                                                          |                                             |                                |                                  |  |
|                                                                                                                                                                                                                                  | Single or 100                               |                                |                                  |  |
|                                                                                                                                                                                                                                  |                                             |                                |                                  |  |
|                                                                                                                                                                                                                                  |                                             |                                |                                  |  |
|                                                                                                                                                                                                                                  |                                             |                                |                                  |  |
|                                                                                                                                                                                                                                  |                                             |                                |                                  |  |
|                                                                                                                                                                                                                                  |                                             |                                |                                  |  |
| The facts and figures herein are carefully compiled to the best of our knowledge, but they are intended for general informational purposes only. Rev.:- Rosnol RF/Microwave Technology Co., Ltd. www.rosnol.com; info@rosnol.com |                                             |                                | Page                             |  |
| n the effort to improve our products, we reserv                                                                                                                                                                                  |                                             |                                |                                  |  |