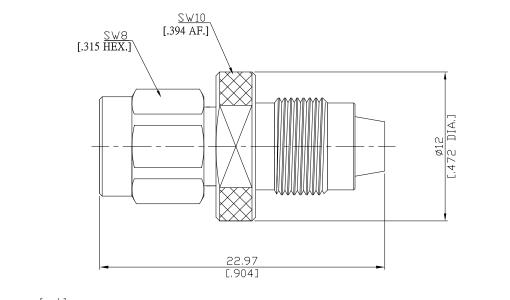

## Adaptor plug/jack SMA plug (male) / FME jack (female)

All dimensions are in mm [inch]

| Tolerances according to DIN ISO 2768-mH |                                     |                                  |
|-----------------------------------------|-------------------------------------|----------------------------------|
| Interface                               |                                     |                                  |
| According to                            | MIL-C-39012;MIL-STD-348A/310        |                                  |
| Electrical Data                         |                                     |                                  |
| Impedance                               | 50 Ω                                |                                  |
| Frequency                               | DC to 2 GHz                         |                                  |
| VSVVR (Return Loss)                     | ≤ 1.20 (≥ 20.83 dB)                 |                                  |
| Mechanical Data                         |                                     |                                  |
| Coupling mechanisms                     | SMA (Screw-lock) ; FME (Screw-lock) |                                  |
| Weight                                  | 0.0060 kg                           |                                  |
| Environmental Data                      |                                     |                                  |
| Temperature range                       | -65°C to +165°C                     |                                  |
| RoHS                                    | compliant                           |                                  |
| Material And Plating                    |                                     |                                  |
| Piece Parts (SMA)                       | Material                            | Plating                          |
| Centre contact                          | Brass                               | Gold plating(Nickel underplated) |
| Body                                    | Brass                               | Copper-Tin-Zinc Alloy            |
| Insulator                               | PTFE                                |                                  |
| Gasket                                  | Silicone Rubber                     |                                  |
| Coupling nut                            | Brass                               | Copper-Tin-Zinc Alloy            |
| Piece Parts (FME)                       | Material                            | Plating                          |
| Centre contact                          | Beryllium Copper                    | Gold plating(Nickel underplated) |
| Body                                    | Brass                               | Copper-Tin-Zinc Alloy            |
| Insulator                               | PTFE                                |                                  |
| Packing                                 |                                     |                                  |
|                                         | Single or 100                       |                                  |
|                                         |                                     |                                  |
|                                         |                                     |                                  |