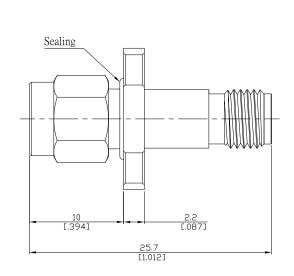

# AD-A1A25B-PF/911-91

All dimensions are in mm [inch]

Tolerances according to DIN ISO 2768-mH

#### Interface

According to

IEC 60169-15; MIL-C-39012; MIL-STD-348A/310

### Mechanical <u>Data</u>

Screw-lock Coupling mechanisms Weight 0.0041 kg