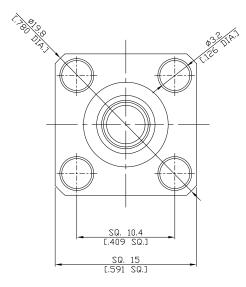

#### Related Document

MD10 Mounting Dimension

| The facts and figures herein are carefully compiled to the best of our knowledge, but they are intended for general informational purposes only. | Kev.:-        | Rosnol RF/Microwave Technology<br>www.rosnol.com; info@rosnol.com  | Page |
|--------------------------------------------------------------------------------------------------------------------------------------------------|---------------|--------------------------------------------------------------------|------|
| In the effort to improve our products, we reserve the right to make changes judged to be necessary.                                              | 1.0 (1.1 (1.0 | Phone: +886-3-463-5095 / Fax:+886-3-463-5952<br>N-CAGE Code: SFKKO | 1/1  |