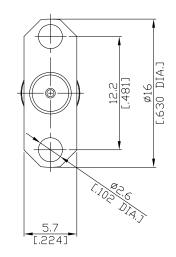

## 2 Hole Panel Flange Adaptor SMA plug (male) / SMA jack (female)

All dimensions are in mm [inch] Tolerances according to DIN ISO 2768-mH

| Interface                                                                                                                                                                                                        |                                                |                                  |      |
|------------------------------------------------------------------------------------------------------------------------------------------------------------------------------------------------------------------|------------------------------------------------|----------------------------------|------|
| According to                                                                                                                                                                                                     | IEC 60169-15; MIL-C-39012; MIL-STD-348A/310    |                                  |      |
| Electrical Data                                                                                                                                                                                                  |                                                |                                  |      |
| Impedance<br>Frequency                                                                                                                                                                                           | 50 Ω<br>DC to 18 GHz                           |                                  |      |
| VSWR (Return Loss)                                                                                                                                                                                               | ≤ 1.15 (≥ 23.1 dB)                             |                                  |      |
| Mechanical Data                                                                                                                                                                                                  |                                                |                                  |      |
| Coupling mechanisms                                                                                                                                                                                              | Screw-lock                                     |                                  |      |
| Weight                                                                                                                                                                                                           | 0.0041 kg                                      |                                  |      |
| Environmental Data                                                                                                                                                                                               |                                                |                                  |      |
| Temperature range                                                                                                                                                                                                | -65°C to +165°C                                |                                  |      |
| RoHS                                                                                                                                                                                                             | compliant                                      |                                  |      |
| Material And Plating                                                                                                                                                                                             |                                                |                                  |      |
| Piece Parts (SMA)                                                                                                                                                                                                | Material                                       | Plating                          |      |
| Centre contact                                                                                                                                                                                                   | Beryllium Copper                               | Gold plating(Nickel underplated) |      |
| Body                                                                                                                                                                                                             | Stainless Steel                                | Passivated                       |      |
| Insulator                                                                                                                                                                                                        | PTFE                                           |                                  |      |
| Gasket                                                                                                                                                                                                           | Silicone Rubber                                |                                  |      |
| Coupling nut                                                                                                                                                                                                     | Stainless Steel                                | Passivated                       |      |
| Piece Parts (SMA)                                                                                                                                                                                                | Material                                       | Plating                          |      |
| Centre contact                                                                                                                                                                                                   | Beryllium Copper                               | Gold plating(Nickel underplated) |      |
| Body                                                                                                                                                                                                             | Stainless Steel                                | Passivated                       |      |
| Insulator                                                                                                                                                                                                        | PTFE                                           |                                  |      |
| Packing                                                                                                                                                                                                          |                                                |                                  |      |
|                                                                                                                                                                                                                  | Single or 100                                  |                                  |      |
| Related Document                                                                                                                                                                                                 |                                                |                                  |      |
| Mounting Dimension                                                                                                                                                                                               | MD13                                           |                                  |      |
|                                                                                                                                                                                                                  |                                                |                                  |      |
| The facts and figures herein are carefully compiled to the knowledge, but they are intended for general informational pu                                                                                         | urposes only. <u>www.rosnol.com;</u> info@rosu | nol.com                          | Page |
| In the effort to improve our products, we reserve the right to make changes<br>judged to be necessary.   Date: 2017/07/12 Phone: +886-3-463-5095 / Fax: +886-3-463-5952   N-CAGE Code: SFKK0 / ISO9001 Certified |                                                |                                  | 1/1  |