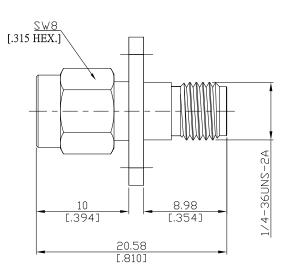

## 2 Hole Panel Flange Adaptor SMA plug (male) / SMA jack (female)

All dimensions are in mm [inch] Tolerances according to DIN ISO 2768-mH

| Interface                                                                                                                                                                                                        |                                                |                                  |      |
|------------------------------------------------------------------------------------------------------------------------------------------------------------------------------------------------------------------|------------------------------------------------|----------------------------------|------|
| According to                                                                                                                                                                                                     | IEC 60169-15; MIL-C-39012; MIL-STD-348A/310    |                                  |      |
| Electrical Data                                                                                                                                                                                                  |                                                |                                  |      |
| Impedance<br>Frequency                                                                                                                                                                                           | 50 Ω<br>DC to 18 GHz                           |                                  |      |
| VSWR (Return Loss)                                                                                                                                                                                               | ≤ 1.15 (≥ 23.1 dB)                             |                                  |      |
| Mechanical Data                                                                                                                                                                                                  |                                                |                                  |      |
| Coupling mechanisms                                                                                                                                                                                              | Screw-lock                                     |                                  |      |
| Weight                                                                                                                                                                                                           | 0.0041 kg                                      |                                  |      |
| Environmental Data                                                                                                                                                                                               |                                                |                                  |      |
| Temperature range                                                                                                                                                                                                | -65°C to +165°C                                |                                  |      |
| RoHS                                                                                                                                                                                                             | compliant                                      |                                  |      |
| Material And Plating                                                                                                                                                                                             |                                                |                                  |      |
| Piece Parts (SMA)                                                                                                                                                                                                | Material                                       | Plating                          |      |
| Centre contact                                                                                                                                                                                                   | Beryllium Copper                               | Gold plating(Nickel underplated) |      |
| Body                                                                                                                                                                                                             | Stainless Steel                                | Passivated                       |      |
| Insulator                                                                                                                                                                                                        | PTFE                                           |                                  |      |
| Gasket                                                                                                                                                                                                           | Silicone Rubber                                |                                  |      |
| Coupling nut                                                                                                                                                                                                     | Stainless Steel                                | Passivated                       |      |
| Piece Parts (SMA)                                                                                                                                                                                                | Material                                       | Plating                          |      |
| Centre contact                                                                                                                                                                                                   | Beryllium Copper                               | Gold plating(Nickel underplated) |      |
| Body                                                                                                                                                                                                             | Stainless Steel                                | Passivated                       |      |
| Insulator                                                                                                                                                                                                        | PTFE                                           |                                  |      |
| Packing                                                                                                                                                                                                          |                                                |                                  |      |
|                                                                                                                                                                                                                  | Single or 100                                  |                                  |      |
| Related Document                                                                                                                                                                                                 |                                                |                                  |      |
| Mounting Dimension                                                                                                                                                                                               | MD13                                           |                                  |      |
|                                                                                                                                                                                                                  |                                                |                                  |      |
| The facts and figures herein are carefully compiled to the knowledge, but they are intended for general informational pu                                                                                         | urposes only. <u>www.rosnol.com;</u> info@rosu | nol.com                          | Page |
| In the effort to improve our products, we reserve the right to make changes<br>judged to be necessary.   Date: 2017/07/12 Phone: +886-3-463-5095 / Fax: +886-3-463-5952   N-CAGE Code: SFKK0 / ISO9001 Certified |                                                |                                  | 1/1  |