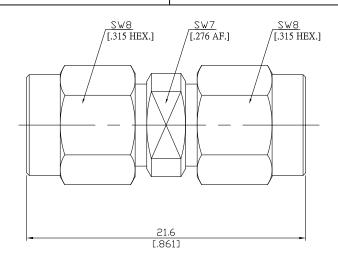

# AD-A1A15A/111-111

All dimensions are in mm [inch]

Tolerances according to DIN ISO 2768-mH