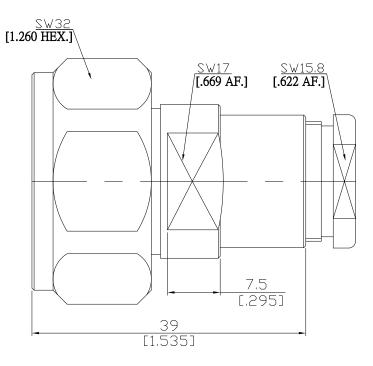

# 716-1D50-R400A/144

All dimensions are in mm [inch]

Tolerances according to DIN ISO 2768-mH

#### Interface

According to